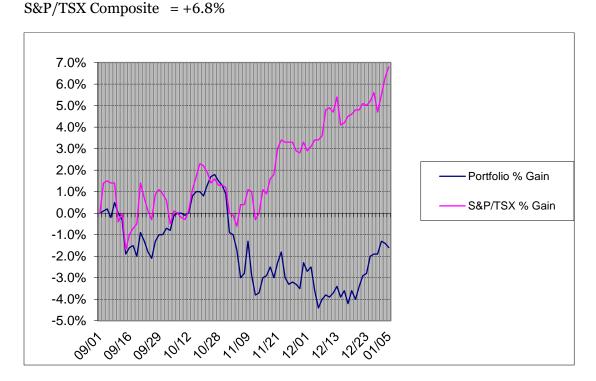

# <continued>

For comparative purposes, the following graph depicts the performance, since initiation, of the *e*Research portfolio (**BLUE** line) against the S&P/TSX Composite Index (**PINK** line).

The portfolio is certainly struggling compared to the broad market index: Portfolio performance = -1.6%