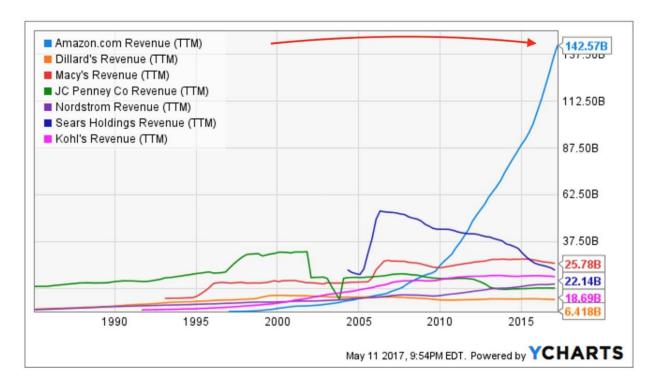

## Spotlight on: Amazon Inc.

There is one company that is eating everyone's retail lunch. This chart says it all.

The foregoing chart is on StockTwits and used the headline: Understand The Retail Apocalypse With One Giant Chart