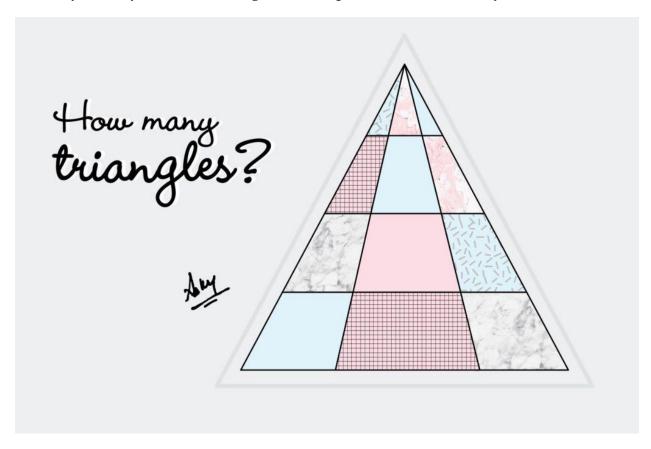

## February 9, 2018

Look very carefully at the set of triangles in the depiction below. How many are there?

E-Mail me your answer and I will respond directly and expeditiously.

| Bob | Weir            |
|-----|-----------------|
| bwe | ir@eresearch.ca |